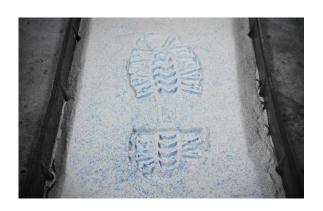

## DRY FLOOR SURFACE APPLICATIONS

Sterilex® Ultra Step is an EPA registered floor surface, floor mat, foot pan and boot sanitizer approved to kill organisms such as *Listeria*, *Escherichia coli* (*E. coli*), *Salmonella*, *Staphylococcus* (*Staph*), and *Enterobacter*. Sterilex Ultra Step is a single part product packaged in dry form, that becomes active when exposed to moisture. There is no need to pre-dilute Sterilex Ultra Step.

## **APPLICATIONS**

- Sanitize floor surfaces and boots in USDA, FDA, and CFIA inspected food facilities and animal environments
- Doorway intervention
- Floor surfaces
- Drain surfaces
- Foot pan, floor mat, boot sanitizer