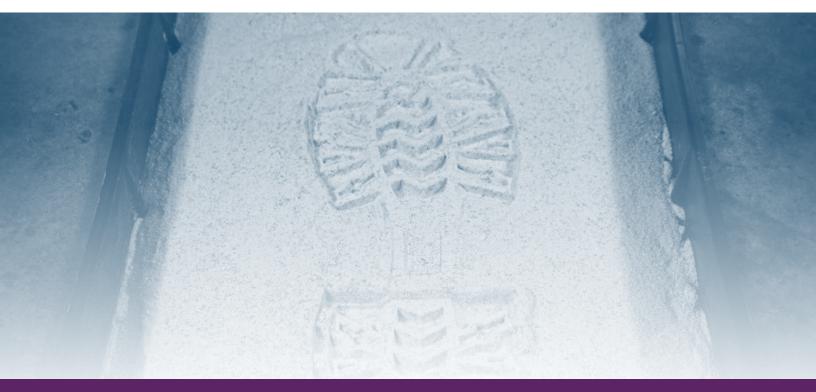

## DRY FLOOR SURFACE APPLICATIONS

Sterilex® Ultra Step is an EPA registered floor surface, floor mat, foot pan and boot sanitizer approved to kill organisms such as *Listeria*, *Escherichia coli* (*E. coli*), *Salmonella*, *Staphylococcus* (*Staph*), and *Enterobacter*. Sterilex Ultra Step is a single part product packaged in dry form, that becomes active when exposed to moisture. There is no need to pre-dilute Sterilex Ultra Step.

## **APPLICATIONS**

- Sanitize floor surfaces and boots in USDA, FDA, and CFIA inspected food facilities and animal environments
- Doorway intervention
- Floor surfaces
- Drain surfaces
- Foot pan, floor mat, boot sanitizer